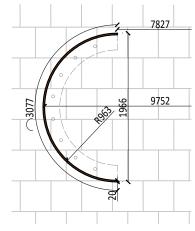

PLAN 1:50

(L)

Corten curved metal element, thickness 20mm, with oval shape openings and a middle big ellipse opening to pass through. The structures will be placed at the location of the former West Gate to act as marker for all who visit the area.