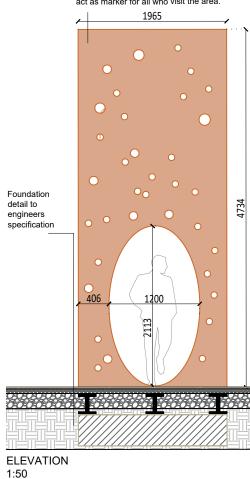

PLAN 1:50

(L)

Corten curved metal element, thickness 20mm, with oval shape openings and a middle big ellipse opening to pass through. The structures will be placed at the location of the former West Gate to act as marker for all who visit the area.

This drawing is for illustrative purposes only and should not be used for any construction or estimation purposes. To be scaled for planning application purposes only. No liability or responsibility is accepted arising from reliance upon the information contained within this drawing. Dimensions shown in millimeters, height marks in meters.

4734

CLIENT Louth County Council

PROJECT Westgate 2040, Drogheda