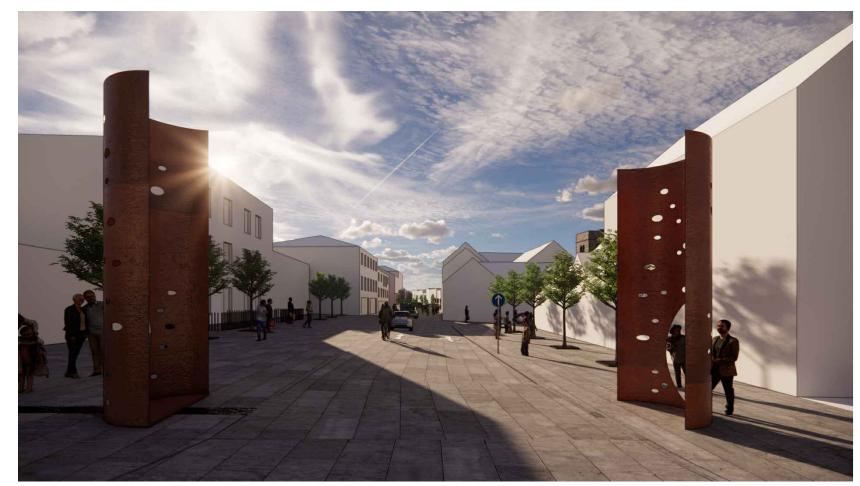

PLAN 1:50

(L)

Corten curved metal element, thickness 20mm, with oval shape openings and a middle big ellipse opening to pass through. The structures will be placed at the location of the former West Gate to act as marker for all who visit the area.