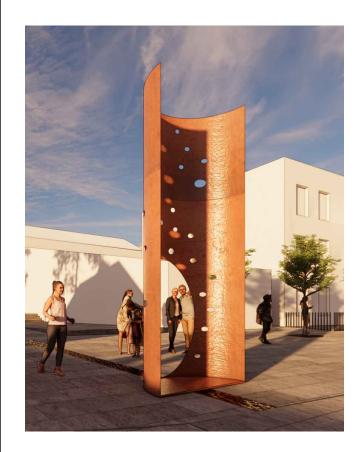

PLAN 1:50

(L)

Corten curved metal element, thickness 20mm, with oval shape openings and a middle big ellipse opening to pass through. The structures will be placed at the location of the former West Gate to act as marker for all who visit the area.