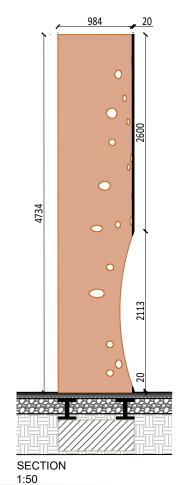

PLAN 1:50

(L)

Corten curved metal element, thickness 20mm, with oval shape openings and a middle big ellipse opening to pass through. The structures will be placed at the location of the former West Gate to act as marker for all who visit the area.

This drawing is for illustrative purposes only and should not be used for any construction or estimation purposes. To be scaled for planning application purposes only. No liability or responsibility is accepted arising from reliance upon the information contained within this drawing. Dimensions shown in millimeters, height marks in meters.

4734

CLIENT Louth County Council

PROJECT Westgate 2040, Drogheda