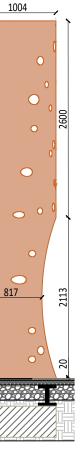

PLAN 1:50

(L)

Corten curved metal element, thickness 20mm, with oval shape openings and a middle big ellipse opening to pass through. The structures will be placed at the location of the former West Gate to act as marker for all who visit the area.