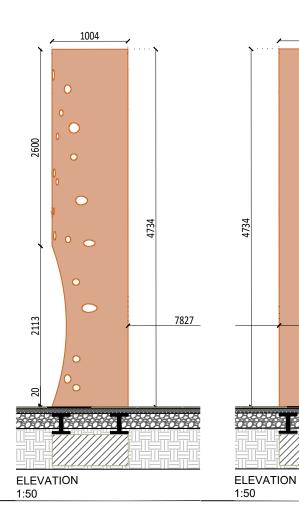

PLAN 1:50

(L)

Corten curved metal element, thickness 20mm, with oval shape openings and a middle big ellipse opening to pass through. The structures will be placed at the location of the former West Gate to act as marker for all who visit the area.

This drawing is for illustrative purposes only and should not be used for any construction or estimation purposes. To be scaled for planning application purposes only. No liability or responsibility is accepted arising from reliance upon the information contained within this drawing. Dimensions shown in millimeters, height marks in meters.

4734

CLIENT Louth County Council

PROJECT Westgate 2040, Drogheda